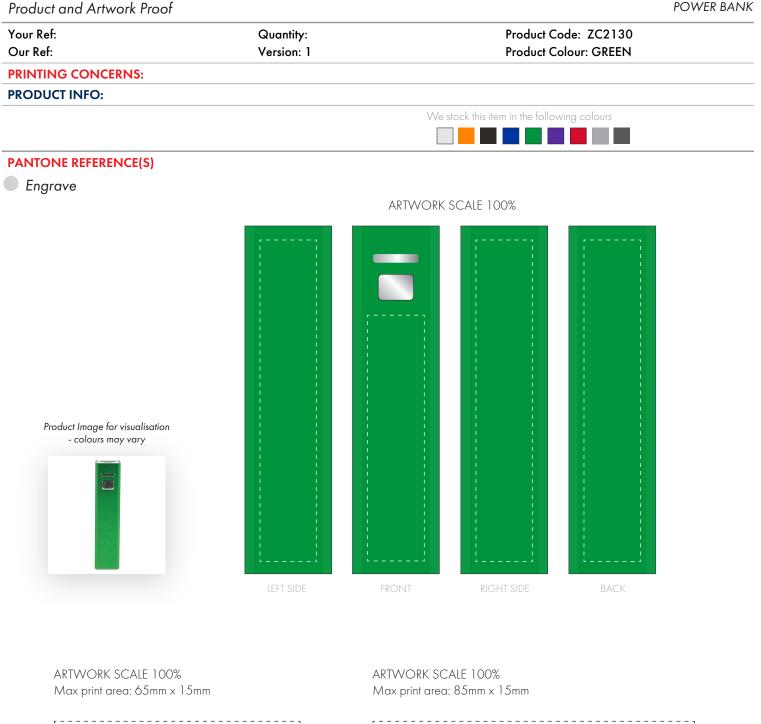

The dashed line is to demonstrate print area and will not appear on your printed item